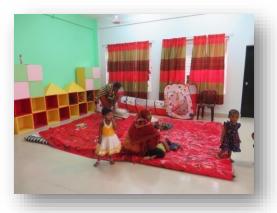

### **Childcare Center**

- Child care room is capable to accommodate 40 children.
- Facility has special arrangement to take care new born baby.
- Nutrient food is provided for all babies & children.
- Requisite entertainment arrangement available
- Trained responsible team employed for necessary nurture
- Education facility for the children age of 4 to 6 years available.