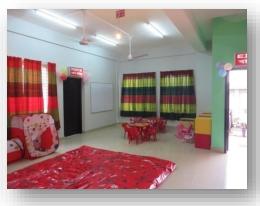

### **Childcare Center**

- Child care room is capable to accommodate 40 children.
- Facility has special arrangement to take care new born baby.
- Nutrient food is provided for all babies & children.
- Requisite entertainment arrangement available
- Trained responsible team employed for necessary nurture
- Education facility for the children age of 4 to 6 years available.