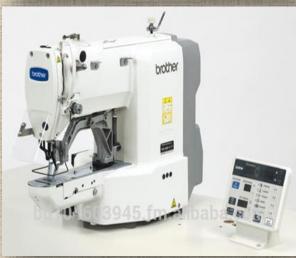

| 1.11   | The second s | BANDO DESIG      | N LTD.                        | 10 sta |          |
|--------|----------------------------------------------------------------------------------------------------------------|------------------|-------------------------------|--------|----------|
| Transi |                                                                                                                | Machinery List ( | 21 Lines )                    |        | 5332 5 1 |
| 1123   | Item Name                                                                                                      | Brand Name       | Model No.                     | Qua    | ntity    |
| 01     | Single Needle Lock Stitch                                                                                      | BROTHER          | S-7200A/2110/7340/7000DD      | 867    | Sets     |
| 02     | Single Needle L/S (Edge cutter)                                                                                | BROTHER          | SL-777                        | 48     | Sets     |
| 03     | Single Needle L/S (E/C auto)                                                                                   | Zoje             | ZJ 5300                       | 15     | Sets     |
| 04     | Two Needle Lock Stitch                                                                                         | BROTHER          | T-8450B-003-N64D              | 94     | Sets     |
| 05     | Two Needle Lock Stitch                                                                                         | SUNSTAR          | KM-757                        | 20     | Sets     |
| 06     | Two Needle Lock Stitch( Auto)                                                                                  | JUKI             | LH 3528/3568                  | 18     | Sets     |
| 07     | Over Lock 6 Thread                                                                                             | KANSAI SPECIAL   | JJ3143GH                      | 19     | Sets     |
| 07     | Over Lock 5 Thread                                                                                             | JUKI             | MO6716SFH660H                 | 41     | Sets     |
| 08     | Over Lock 5 Thread                                                                                             | BROTHER          | FB-N310                       | 36     | Sets     |
| 09     | Over Lock 5 Thread                                                                                             | SUNSTAR          | SC9316-A04/435-5X5            | 1      | Sets     |
| 10     | Over Lock 5 Thread                                                                                             | KANSAI SPECIAL   | UK-2116H-03/3011              | 32     | Sets     |
| 11     | Over Lock 4 Thread                                                                                             | KANSAI SPECIAL   | UK-2014H-40/3014              | 8      | Sets     |
| 12     | Over Lock 4 Thread                                                                                             | JUKI             | MO6714SBE644H/G39/Q141        | 8      | Sets     |
| 13     | Over Lock 4 Thread                                                                                             | BROTHER          | FB-210                        | 24     | Sets     |
| 14     | Over Lock 4 Thread                                                                                             | SUNSTAR          | SC9214-03/333-2X5             | 1      | Sets     |
| 15     | SERGING LONG PANEL                                                                                             | EUROMAC          | EM 2220                       | 2      | Sets     |
| 16     | Fly Stitch Machine                                                                                             | SIPAMI           | 326G-SP10FLY                  | 2      | Sets     |
| 17     | Pocket Hemming Machine                                                                                         | SIPAMI           | 99SPCH                        | 2      | Sets     |
| 18     | Multi Chain Stitch Machine                                                                                     | KANSAI SPECIAL   | DLR-1503PHD                   | 32     | Sets     |
| 19     | Multi Chain Stitch Machine                                                                                     | JUKI             | MH-380F                       | 8      | Sets     |
| 20     | Multi Chain Stitch Machine                                                                                     | ZUSUN            | CM-383                        | 8      | Sets     |
| 21     | Multi Chain Stitch Machine                                                                                     | VI-BE-MAC        | 2261H                         | 8      | Sets     |
| 22     | Feeder off the Arm                                                                                             | BROTHER          | DA-9280-D-364X/               | 35     | Sets     |
| 23     | Feeder off the Arm                                                                                             | ZUSUN            | CM-928XH-2PL                  | 49     | Sets     |
| 24     | Button Hole                                                                                                    | JUKI             | LBH781U                       | 3      | Sets     |
| 25     | Button Hole                                                                                                    | BROTHER          | HE 800A/800B                  | 11     | Sets     |
| 26     | Button Hole                                                                                                    | SUNSTAR          | SPS/D-BH3000G                 | 3      | Sets     |
| 27     | ZIGZAG Stich                                                                                                   | Zoje             | ZJ 2290                       | 2      | Sets     |
| 28     | Loop Machine                                                                                                   | KSNSAI SPECIAL   | B-2000C                       | 12     | Sets     |
| 29     | AUTO WELT POCKET UNIT (APW)                                                                                    | ASS              | Bass 3050                     | 5      | Sets     |
| 30     | AUTOMATIC BELT LOOP SETTER                                                                                     | SIPAMI           | 905 SPLS                      | 2      | Sets     |
| 31     | POCKET CREASING UNIT                                                                                           | SIPAMI           | 001SP                         | 1      | Sets     |
| 32     | AUTOMATIC POCKET SETTER UNIT                                                                                   | SIPAMI           | 342GSP1+CSKE                  | 2      | Sets     |
| 33     | PROFILE STICH                                                                                                  | JUKI             | LK1930HS5045Z/MC5935KF/6716SF | 10     | Sets     |
| 34     | AUTOMATIC WAISTBAND UNIT                                                                                       | SIPAMI           | 6044 -SPCH                    | 6      | Sets     |
| 35     | Multi Chain Stitch Machine                                                                                     | KANSAI SPECIAL   | DFB-1411/1415                 | 43     | Sets     |
| 36     | Eyelet                                                                                                         | BROTHER          | RH-981A/9820                  | 8      | Sets     |
| 37     | Bar Tack                                                                                                       | BROTHER          | KE-430D-02-S-001/KX-430D-1P/F | 66     | Sets     |
| 38     | Bar Tack                                                                                                       | JUKI             | LK 1900BHS                    | 12     | Sets     |
| 39     | Button Stitch                                                                                                  | SUNSTAR          | SPS/D-B1202-03                | 2      | Sets     |
| 40     | Button Stitch                                                                                                  | BROTHER          | BE-438D-01-S-001/KX-430D-1P   | 14     | Sets     |
| 41     | Button Stitch                                                                                                  | BROTHER          | BM-917B                       | 2      | Sets     |