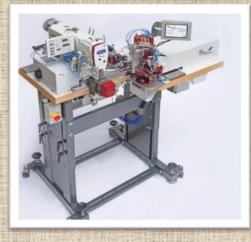

#### Machinery List (Hi-tech unit)

| Item Name                      | Brand Name     | Model No.                     |    | Quantity |  |
|--------------------------------|----------------|-------------------------------|----|----------|--|
| SERGING LONG PANEL             | EUROMAC        | EM 2220                       | 2  | Sets     |  |
| Fly Stitch Machine             | SIPAMI         | 326G-SP10FLY                  | 2  | Sets     |  |
| Pocket Hemming Machine         | SIPAMI         | 99SPCH                        | 2  | Sets     |  |
| AUTO WELT POCKET UNIT (APW)    | ASS            | Bass 3050                     | 5  | Sets     |  |
| AUTOMATIC BELT LOOP SETTER     | SIPAMI         | 905 SPLS                      | 2  | Sets     |  |
| POCKET CREASING UNIT           | SIPAMI         | 001SP                         | 1  | Sets     |  |
| AUTOMATIC POCKET SETTER UNIT   | SIPAMI         | 342GSP1+CSKE                  | 2  | Sets     |  |
| PROFILE STICH                  | JUKI           | LK1930HS5045Z/MC5935KF/6716SF | 10 | Sets     |  |
| AUTOMATIC WAISTBAND UNIT       | SIPAMI         | 6044 -SPCH                    | 6  | Sets     |  |
| BOTTOM HEM UNIT( CHAIN)        | KANSAI SPECIAL | NM 1001 JC                    | 6  | Sets     |  |
| AUTOMATIC SNAP ATTACHER UNIT   | NISHO          | NH-ASB-5759                   | 2  | Sets     |  |
| AUTOMATIC REVERT ATTACHER UNIT | NISHO          | NH-ASB-5758                   | 1  | Sets     |  |
| Spreading Machine              | MORGAN TECNICA | FOX-100                       | 2  | Sets     |  |
| Automatic Cutting Machine      | MORGAN TECNICA | RAZOR-70HM                    | 1  | Sets     |  |
| CAD SYSTEM                     | MORGAN TECNICA | ALGOTEX/STREM-180/6271-08     | 2  | Sets     |  |

| 1.11   | The second s | BANDO DESIG      | N LTD.                        | 10 sta |          |
|--------|----------------------------------------------------------------------------------------------------------------|------------------|-------------------------------|--------|----------|
| Transi |                                                                                                                | Machinery List ( | 21 Lines )                    |        | 5332 5 1 |
| 1123   | Item Name                                                                                                      | Brand Name       | Model No.                     | Qua    | ntity    |
| 01     | Single Needle Lock Stitch                                                                                      | BROTHER          | S-7200A/2110/7340/7000DD      | 867    | Sets     |
| 02     | Single Needle L/S (Edge cutter)                                                                                | BROTHER          | SL-777                        | 48     | Sets     |
| 03     | Single Needle L/S (E/C auto)                                                                                   | Zoje             | ZJ 5300                       | 15     | Sets     |
| 04     | Two Needle Lock Stitch                                                                                         | BROTHER          | T-8450B-003-N64D              | 94     | Sets     |
| 05     | Two Needle Lock Stitch                                                                                         | SUNSTAR          | KM-757                        | 20     | Sets     |
| 06     | Two Needle Lock Stitch( Auto)                                                                                  | JUKI             | LH 3528/3568                  | 18     | Sets     |
| 07     | Over Lock 6 Thread                                                                                             | KANSAI SPECIAL   | JJ3143GH                      | 19     | Sets     |
| 07     | Over Lock 5 Thread                                                                                             | JUKI             | MO6716SFH660H                 | 41     | Sets     |
| 08     | Over Lock 5 Thread                                                                                             | BROTHER          | FB-N310                       | 36     | Sets     |
| 09     | Over Lock 5 Thread                                                                                             | SUNSTAR          | SC9316-A04/435-5X5            | 1      | Sets     |
| 10     | Over Lock 5 Thread                                                                                             | KANSAI SPECIAL   | UK-2116H-03/3011              | 32     | Sets     |
| 11     | Over Lock 4 Thread                                                                                             | KANSAI SPECIAL   | UK-2014H-40/3014              | 8      | Sets     |
| 12     | Over Lock 4 Thread                                                                                             | JUKI             | MO6714SBE644H/G39/Q141        | 8      | Sets     |
| 13     | Over Lock 4 Thread                                                                                             | BROTHER          | FB-210                        | 24     | Sets     |
| 14     | Over Lock 4 Thread                                                                                             | SUNSTAR          | SC9214-03/333-2X5             | 1      | Sets     |
| 15     | SERGING LONG PANEL                                                                                             | EUROMAC          | EM 2220                       | 2      | Sets     |
| 16     | Fly Stitch Machine                                                                                             | SIPAMI           | 326G-SP10FLY                  | 2      | Sets     |
| 17     | Pocket Hemming Machine                                                                                         | SIPAMI           | 99SPCH                        | 2      | Sets     |
| 18     | Multi Chain Stitch Machine                                                                                     | KANSAI SPECIAL   | DLR-1503PHD                   | 32     | Sets     |
| 19     | Multi Chain Stitch Machine                                                                                     | JUKI             | MH-380F                       | 8      | Sets     |
| 20     | Multi Chain Stitch Machine                                                                                     | ZUSUN            | CM-383                        | 8      | Sets     |
| 21     | Multi Chain Stitch Machine                                                                                     | VI-BE-MAC        | 2261H                         | 8      | Sets     |
| 22     | Feeder off the Arm                                                                                             | BROTHER          | DA-9280-D-364X/               | 35     | Sets     |
| 23     | Feeder off the Arm                                                                                             | ZUSUN            | CM-928XH-2PL                  | 49     | Sets     |
| 24     | Button Hole                                                                                                    | JUKI             | LBH781U                       | 3      | Sets     |
| 25     | Button Hole                                                                                                    | BROTHER          | HE 800A/800B                  | 11     | Sets     |
| 26     | Button Hole                                                                                                    | SUNSTAR          | SPS/D-BH3000G                 | 3      | Sets     |
| 27     | ZIGZAG Stich                                                                                                   | Zoje             | ZJ 2290                       | 2      | Sets     |
| 28     | Loop Machine                                                                                                   | KSNSAI SPECIAL   | B-2000C                       | 12     | Sets     |
| 29     | AUTO WELT POCKET UNIT (APW)                                                                                    | ASS              | Bass 3050                     | 5      | Sets     |
| 30     | AUTOMATIC BELT LOOP SETTER                                                                                     | SIPAMI           | 905 SPLS                      | 2      | Sets     |
| 31     | POCKET CREASING UNIT                                                                                           | SIPAMI           | 001SP                         | 1      | Sets     |
| 32     | AUTOMATIC POCKET SETTER UNIT                                                                                   | SIPAMI           | 342GSP1+CSKE                  | 2      | Sets     |
| 33     | PROFILE STICH                                                                                                  | JUKI             | LK1930HS5045Z/MC5935KF/6716SF | 10     | Sets     |
| 34     | AUTOMATIC WAISTBAND UNIT                                                                                       | SIPAMI           | 6044 -SPCH                    | 6      | Sets     |
| 35     | Multi Chain Stitch Machine                                                                                     | KANSAI SPECIAL   | DFB-1411/1415                 | 43     | Sets     |
| 36     | Eyelet                                                                                                         | BROTHER          | RH-981A/9820                  | 8      | Sets     |
| 37     | Bar Tack                                                                                                       | BROTHER          | KE-430D-02-S-001/KX-430D-1P/F | 66     | Sets     |
| 38     | Bar Tack                                                                                                       | JUKI             | LK 1900BHS                    | 12     | Sets     |
| 39     | Button Stitch                                                                                                  | SUNSTAR          | SPS/D-B1202-03                | 2      | Sets     |
| 40     | Button Stitch                                                                                                  | BROTHER          | BE-438D-01-S-001/KX-430D-1P   | 14     | Sets     |
| 41     | Button Stitch                                                                                                  | BROTHER          | BM-917B                       | 2      | Sets     |