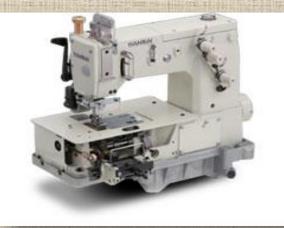

| 1.11   | The second s | BANDO DESIG      | N LTD.                        | 10 sta |          |
|--------|----------------------------------------------------------------------------------------------------------------|------------------|-------------------------------|--------|----------|
| Transi |                                                                                                                | Machinery List ( | 21 Lines )                    |        | 5332 5 1 |
| 1123   | Item Name                                                                                                      | Brand Name       | Model No.                     | Qua    | ntity    |
| 01     | Single Needle Lock Stitch                                                                                      | BROTHER          | S-7200A/2110/7340/7000DD      | 867    | Sets     |
| 02     | Single Needle L/S (Edge cutter)                                                                                | BROTHER          | SL-777                        | 48     | Sets     |
| 03     | Single Needle L/S (E/C auto)                                                                                   | Zoje             | ZJ 5300                       | 15     | Sets     |
| 04     | Two Needle Lock Stitch                                                                                         | BROTHER          | T-8450B-003-N64D              | 94     | Sets     |
| 05     | Two Needle Lock Stitch                                                                                         | SUNSTAR          | KM-757                        | 20     | Sets     |
| 06     | Two Needle Lock Stitch( Auto)                                                                                  | JUKI             | LH 3528/3568                  | 18     | Sets     |
| 07     | Over Lock 6 Thread                                                                                             | KANSAI SPECIAL   | JJ3143GH                      | 19     | Sets     |
| 07     | Over Lock 5 Thread                                                                                             | JUKI             | MO6716SFH660H                 | 41     | Sets     |
| 08     | Over Lock 5 Thread                                                                                             | BROTHER          | FB-N310                       | 36     | Sets     |
| 09     | Over Lock 5 Thread                                                                                             | SUNSTAR          | SC9316-A04/435-5X5            | 1      | Sets     |
| 10     | Over Lock 5 Thread                                                                                             | KANSAI SPECIAL   | UK-2116H-03/3011              | 32     | Sets     |
| 11     | Over Lock 4 Thread                                                                                             | KANSAI SPECIAL   | UK-2014H-40/3014              | 8      | Sets     |
| 12     | Over Lock 4 Thread                                                                                             | JUKI             | MO6714SBE644H/G39/Q141        | 8      | Sets     |
| 13     | Over Lock 4 Thread                                                                                             | BROTHER          | FB-210                        | 24     | Sets     |
| 14     | Over Lock 4 Thread                                                                                             | SUNSTAR          | SC9214-03/333-2X5             | 1      | Sets     |
| 15     | SERGING LONG PANEL                                                                                             | EUROMAC          | EM 2220                       | 2      | Sets     |
| 16     | Fly Stitch Machine                                                                                             | SIPAMI           | 326G-SP10FLY                  | 2      | Sets     |
| 17     | Pocket Hemming Machine                                                                                         | SIPAMI           | 99SPCH                        | 2      | Sets     |
| 18     | Multi Chain Stitch Machine                                                                                     | KANSAI SPECIAL   | DLR-1503PHD                   | 32     | Sets     |
| 19     | Multi Chain Stitch Machine                                                                                     | JUKI             | MH-380F                       | 8      | Sets     |
| 20     | Multi Chain Stitch Machine                                                                                     | ZUSUN            | CM-383                        | 8      | Sets     |
| 21     | Multi Chain Stitch Machine                                                                                     | VI-BE-MAC        | 2261H                         | 8      | Sets     |
| 22     | Feeder off the Arm                                                                                             | BROTHER          | DA-9280-D-364X/               | 35     | Sets     |
| 23     | Feeder off the Arm                                                                                             | ZUSUN            | CM-928XH-2PL                  | 49     | Sets     |
| 24     | Button Hole                                                                                                    | JUKI             | LBH781U                       | 3      | Sets     |
| 25     | Button Hole                                                                                                    | BROTHER          | HE 800A/800B                  | 11     | Sets     |
| 26     | Button Hole                                                                                                    | SUNSTAR          | SPS/D-BH3000G                 | 3      | Sets     |
| 27     | ZIGZAG Stich                                                                                                   | Zoje             | ZJ 2290                       | 2      | Sets     |
| 28     | Loop Machine                                                                                                   | KSNSAI SPECIAL   | B-2000C                       | 12     | Sets     |
| 29     | AUTO WELT POCKET UNIT (APW)                                                                                    | ASS              | Bass 3050                     | 5      | Sets     |
| 30     | AUTOMATIC BELT LOOP SETTER                                                                                     | SIPAMI           | 905 SPLS                      | 2      | Sets     |
| 31     | POCKET CREASING UNIT                                                                                           | SIPAMI           | 001SP                         | 1      | Sets     |
| 32     | AUTOMATIC POCKET SETTER UNIT                                                                                   | SIPAMI           | 342GSP1+CSKE                  | 2      | Sets     |
| 33     | PROFILE STICH                                                                                                  | JUKI             | LK1930HS5045Z/MC5935KF/6716SF | 10     | Sets     |
| 34     | AUTOMATIC WAISTBAND UNIT                                                                                       | SIPAMI           | 6044 -SPCH                    | 6      | Sets     |
| 35     | Multi Chain Stitch Machine                                                                                     | KANSAI SPECIAL   | DFB-1411/1415                 | 43     | Sets     |
| 36     | Eyelet                                                                                                         | BROTHER          | RH-981A/9820                  | 8      | Sets     |
| 37     | Bar Tack                                                                                                       | BROTHER          | KE-430D-02-S-001/KX-430D-1P/F | 66     | Sets     |
| 38     | Bar Tack                                                                                                       | JUKI             | LK 1900BHS                    | 12     | Sets     |
| 39     | Button Stitch                                                                                                  | SUNSTAR          | SPS/D-B1202-03                | 2      | Sets     |
| 40     | Button Stitch                                                                                                  | BROTHER          | BE-438D-01-S-001/KX-430D-1P   | 14     | Sets     |
| 41     | Button Stitch                                                                                                  | BROTHER          | BM-917B                       | 2      | Sets     |