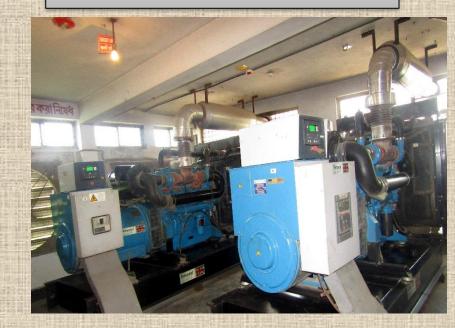

#### Machinery List (Hi-tech unit)

| Item Name                      | Brand Name     | Model No.                     |    | Quantity |  |
|--------------------------------|----------------|-------------------------------|----|----------|--|
| SERGING LONG PANEL             | EUROMAC        | EM 2220                       | 2  | Sets     |  |
| Fly Stitch Machine             | SIPAMI         | 326G-SP10FLY                  | 2  | Sets     |  |
| Pocket Hemming Machine         | SIPAMI         | 99SPCH                        | 2  | Sets     |  |
| AUTO WELT POCKET UNIT (APW)    | ASS            | Bass 3050                     | 5  | Sets     |  |
| AUTOMATIC BELT LOOP SETTER     | SIPAMI         | 905 SPLS                      | 2  | Sets     |  |
| POCKET CREASING UNIT           | SIPAMI         | 001SP                         | 1  | Sets     |  |
| AUTOMATIC POCKET SETTER UNIT   | SIPAMI         | 342GSP1+CSKE                  | 2  | Sets     |  |
| PROFILE STICH                  | JUKI           | LK1930HS5045Z/MC5935KF/6716SF | 10 | Sets     |  |
| AUTOMATIC WAISTBAND UNIT       | SIPAMI         | 6044 -SPCH                    | 6  | Sets     |  |
| BOTTOM HEM UNIT( CHAIN)        | KANSAI SPECIAL | NM 1001 JC                    | 6  | Sets     |  |
| AUTOMATIC SNAP ATTACHER UNIT   | NISHO          | NH-ASB-5759                   | 2  | Sets     |  |
| AUTOMATIC REVERT ATTACHER UNIT | NISHO          | NH-ASB-5758                   | 1  | Sets     |  |
| Spreading Machine              | MORGAN TECNICA | FOX-100                       | 2  | Sets     |  |
| Automatic Cutting Machine      | MORGAN TECNICA | RAZOR-70HM                    | 1  | Sets     |  |
| CAD SYSTEM                     | MORGAN TECNICA | ALGOTEX/STREM-180/6271-08     | 2  | Sets     |  |

| 1.11   | The second s | BANDO DESIG      | N LTD.                        | 10 sta |          |
|--------|----------------------------------------------------------------------------------------------------------------|------------------|-------------------------------|--------|----------|
| Transi |                                                                                                                | Machinery List ( | 21 Lines )                    |        | 5332 5 1 |
| 1123   | Item Name                                                                                                      | Brand Name       | Model No.                     | Qua    | ntity    |
| 01     | Single Needle Lock Stitch                                                                                      | BROTHER          | S-7200A/2110/7340/7000DD      | 867    | Sets     |
| 02     | Single Needle L/S (Edge cutter)                                                                                | BROTHER          | SL-777                        | 48     | Sets     |
| 03     | Single Needle L/S (E/C auto)                                                                                   | Zoje             | ZJ 5300                       | 15     | Sets     |
| 04     | Two Needle Lock Stitch                                                                                         | BROTHER          | T-8450B-003-N64D              | 94     | Sets     |
| 05     | Two Needle Lock Stitch                                                                                         | SUNSTAR          | KM-757                        | 20     | Sets     |
| 06     | Two Needle Lock Stitch( Auto)                                                                                  | JUKI             | LH 3528/3568                  | 18     | Sets     |
| 07     | Over Lock 6 Thread                                                                                             | KANSAI SPECIAL   | JJ3143GH                      | 19     | Sets     |
| 07     | Over Lock 5 Thread                                                                                             | JUKI             | MO6716SFH660H                 | 41     | Sets     |
| 08     | Over Lock 5 Thread                                                                                             | BROTHER          | FB-N310                       | 36     | Sets     |
| 09     | Over Lock 5 Thread                                                                                             | SUNSTAR          | SC9316-A04/435-5X5            | 1      | Sets     |
| 10     | Over Lock 5 Thread                                                                                             | KANSAI SPECIAL   | UK-2116H-03/3011              | 32     | Sets     |
| 11     | Over Lock 4 Thread                                                                                             | KANSAI SPECIAL   | UK-2014H-40/3014              | 8      | Sets     |
| 12     | Over Lock 4 Thread                                                                                             | JUKI             | MO6714SBE644H/G39/Q141        | 8      | Sets     |
| 13     | Over Lock 4 Thread                                                                                             | BROTHER          | FB-210                        | 24     | Sets     |
| 14     | Over Lock 4 Thread                                                                                             | SUNSTAR          | SC9214-03/333-2X5             | 1      | Sets     |
| 15     | SERGING LONG PANEL                                                                                             | EUROMAC          | EM 2220                       | 2      | Sets     |
| 16     | Fly Stitch Machine                                                                                             | SIPAMI           | 326G-SP10FLY                  | 2      | Sets     |
| 17     | Pocket Hemming Machine                                                                                         | SIPAMI           | 99SPCH                        | 2      | Sets     |
| 18     | Multi Chain Stitch Machine                                                                                     | KANSAI SPECIAL   | DLR-1503PHD                   | 32     | Sets     |
| 19     | Multi Chain Stitch Machine                                                                                     | JUKI             | MH-380F                       | 8      | Sets     |
| 20     | Multi Chain Stitch Machine                                                                                     | ZUSUN            | CM-383                        | 8      | Sets     |
| 21     | Multi Chain Stitch Machine                                                                                     | VI-BE-MAC        | 2261H                         | 8      | Sets     |
| 22     | Feeder off the Arm                                                                                             | BROTHER          | DA-9280-D-364X/               | 35     | Sets     |
| 23     | Feeder off the Arm                                                                                             | ZUSUN            | CM-928XH-2PL                  | 49     | Sets     |
| 24     | Button Hole                                                                                                    | JUKI             | LBH781U                       | 3      | Sets     |
| 25     | Button Hole                                                                                                    | BROTHER          | HE 800A/800B                  | 11     | Sets     |
| 26     | Button Hole                                                                                                    | SUNSTAR          | SPS/D-BH3000G                 | 3      | Sets     |
| 27     | ZIGZAG Stich                                                                                                   | Zoje             | ZJ 2290                       | 2      | Sets     |
| 28     | Loop Machine                                                                                                   | KSNSAI SPECIAL   | B-2000C                       | 12     | Sets     |
| 29     | AUTO WELT POCKET UNIT (APW)                                                                                    | ASS              | Bass 3050                     | 5      | Sets     |
| 30     | AUTOMATIC BELT LOOP SETTER                                                                                     | SIPAMI           | 905 SPLS                      | 2      | Sets     |
| 31     | POCKET CREASING UNIT                                                                                           | SIPAMI           | 001SP                         | 1      | Sets     |
| 32     | AUTOMATIC POCKET SETTER UNIT                                                                                   | SIPAMI           | 342GSP1+CSKE                  | 2      | Sets     |
| 33     | PROFILE STICH                                                                                                  | JUKI             | LK1930HS5045Z/MC5935KF/6716SF | 10     | Sets     |
| 34     | AUTOMATIC WAISTBAND UNIT                                                                                       | SIPAMI           | 6044 -SPCH                    | 6      | Sets     |
| 35     | Multi Chain Stitch Machine                                                                                     | KANSAI SPECIAL   | DFB-1411/1415                 | 43     | Sets     |
| 36     | Eyelet                                                                                                         | BROTHER          | RH-981A/9820                  | 8      | Sets     |
| 37     | Bar Tack                                                                                                       | BROTHER          | KE-430D-02-S-001/KX-430D-1P/F | 66     | Sets     |
| 38     | Bar Tack                                                                                                       | JUKI             | LK 1900BHS                    | 12     | Sets     |
| 39     | Button Stitch                                                                                                  | SUNSTAR          | SPS/D-B1202-03                | 2      | Sets     |
| 40     | Button Stitch                                                                                                  | BROTHER          | BE-438D-01-S-001/KX-430D-1P   | 14     | Sets     |
| 41     | Button Stitch                                                                                                  | BROTHER          | BM-917B                       | 2      | Sets     |