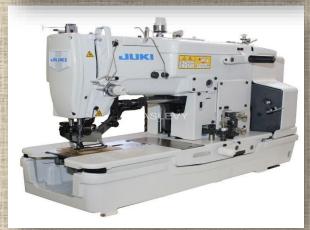

| 1.11   | The second s | BANDO DESIG      | N LTD.                        | 10 sta |          |
|--------|----------------------------------------------------------------------------------------------------------------|------------------|-------------------------------|--------|----------|
| Transi |                                                                                                                | Machinery List ( | 21 Lines )                    |        | 5332 5 1 |
| 1123   | Item Name                                                                                                      | Brand Name       | Model No.                     | Qua    | ntity    |
| 01     | Single Needle Lock Stitch                                                                                      | BROTHER          | S-7200A/2110/7340/7000DD      | 867    | Sets     |
| 02     | Single Needle L/S (Edge cutter)                                                                                | BROTHER          | SL-777                        | 48     | Sets     |
| 03     | Single Needle L/S (E/C auto)                                                                                   | Zoje             | ZJ 5300                       | 15     | Sets     |
| 04     | Two Needle Lock Stitch                                                                                         | BROTHER          | T-8450B-003-N64D              | 94     | Sets     |
| 05     | Two Needle Lock Stitch                                                                                         | SUNSTAR          | KM-757                        | 20     | Sets     |
| 06     | Two Needle Lock Stitch( Auto)                                                                                  | JUKI             | LH 3528/3568                  | 18     | Sets     |
| 07     | Over Lock 6 Thread                                                                                             | KANSAI SPECIAL   | JJ3143GH                      | 19     | Sets     |
| 07     | Over Lock 5 Thread                                                                                             | JUKI             | MO6716SFH660H                 | 41     | Sets     |
| 08     | Over Lock 5 Thread                                                                                             | BROTHER          | FB-N310                       | 36     | Sets     |
| 09     | Over Lock 5 Thread                                                                                             | SUNSTAR          | SC9316-A04/435-5X5            | 1      | Sets     |
| 10     | Over Lock 5 Thread                                                                                             | KANSAI SPECIAL   | UK-2116H-03/3011              | 32     | Sets     |
| 11     | Over Lock 4 Thread                                                                                             | KANSAI SPECIAL   | UK-2014H-40/3014              | 8      | Sets     |
| 12     | Over Lock 4 Thread                                                                                             | JUKI             | MO6714SBE644H/G39/Q141        | 8      | Sets     |
| 13     | Over Lock 4 Thread                                                                                             | BROTHER          | FB-210                        | 24     | Sets     |
| 14     | Over Lock 4 Thread                                                                                             | SUNSTAR          | SC9214-03/333-2X5             | 1      | Sets     |
| 15     | SERGING LONG PANEL                                                                                             | EUROMAC          | EM 2220                       | 2      | Sets     |
| 16     | Fly Stitch Machine                                                                                             | SIPAMI           | 326G-SP10FLY                  | 2      | Sets     |
| 17     | Pocket Hemming Machine                                                                                         | SIPAMI           | 99SPCH                        | 2      | Sets     |
| 18     | Multi Chain Stitch Machine                                                                                     | KANSAI SPECIAL   | DLR-1503PHD                   | 32     | Sets     |
| 19     | Multi Chain Stitch Machine                                                                                     | JUKI             | MH-380F                       | 8      | Sets     |
| 20     | Multi Chain Stitch Machine                                                                                     | ZUSUN            | CM-383                        | 8      | Sets     |
| 21     | Multi Chain Stitch Machine                                                                                     | VI-BE-MAC        | 2261H                         | 8      | Sets     |
| 22     | Feeder off the Arm                                                                                             | BROTHER          | DA-9280-D-364X/               | 35     | Sets     |
| 23     | Feeder off the Arm                                                                                             | ZUSUN            | CM-928XH-2PL                  | 49     | Sets     |
| 24     | Button Hole                                                                                                    | JUKI             | LBH781U                       | 3      | Sets     |
| 25     | Button Hole                                                                                                    | BROTHER          | HE 800A/800B                  | 11     | Sets     |
| 26     | Button Hole                                                                                                    | SUNSTAR          | SPS/D-BH3000G                 | 3      | Sets     |
| 27     | ZIGZAG Stich                                                                                                   | Zoje             | ZJ 2290                       | 2      | Sets     |
| 28     | Loop Machine                                                                                                   | KSNSAI SPECIAL   | B-2000C                       | 12     | Sets     |
| 29     | AUTO WELT POCKET UNIT (APW)                                                                                    | ASS              | Bass 3050                     | 5      | Sets     |
| 30     | AUTOMATIC BELT LOOP SETTER                                                                                     | SIPAMI           | 905 SPLS                      | 2      | Sets     |
| 31     | POCKET CREASING UNIT                                                                                           | SIPAMI           | 001SP                         | 1      | Sets     |
| 32     | AUTOMATIC POCKET SETTER UNIT                                                                                   | SIPAMI           | 342GSP1+CSKE                  | 2      | Sets     |
| 33     | PROFILE STICH                                                                                                  | JUKI             | LK1930HS5045Z/MC5935KF/6716SF | 10     | Sets     |
| 34     | AUTOMATIC WAISTBAND UNIT                                                                                       | SIPAMI           | 6044 -SPCH                    | 6      | Sets     |
| 35     | Multi Chain Stitch Machine                                                                                     | KANSAI SPECIAL   | DFB-1411/1415                 | 43     | Sets     |
| 36     | Eyelet                                                                                                         | BROTHER          | RH-981A/9820                  | 8      | Sets     |
| 37     | Bar Tack                                                                                                       | BROTHER          | KE-430D-02-S-001/KX-430D-1P/F | 66     | Sets     |
| 38     | Bar Tack                                                                                                       | JUKI             | LK 1900BHS                    | 12     | Sets     |
| 39     | Button Stitch                                                                                                  | SUNSTAR          | SPS/D-B1202-03                | 2      | Sets     |
| 40     | Button Stitch                                                                                                  | BROTHER          | BE-438D-01-S-001/KX-430D-1P   | 14     | Sets     |
| 41     | Button Stitch                                                                                                  | BROTHER          | BM-917B                       | 2      | Sets     |