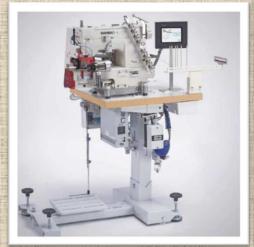

#### Machinery List (Hi-tech unit)

| Item Name                      | Brand Name     | Model No.                     |    | Quantity |  |
|--------------------------------|----------------|-------------------------------|----|----------|--|
| SERGING LONG PANEL             | EUROMAC        | EM 2220                       | 2  | Sets     |  |
| Fly Stitch Machine             | SIPAMI         | 326G-SP10FLY                  | 2  | Sets     |  |
| Pocket Hemming Machine         | SIPAMI         | 99SPCH                        | 2  | Sets     |  |
| AUTO WELT POCKET UNIT (APW)    | ASS            | Bass 3050                     | 5  | Sets     |  |
| AUTOMATIC BELT LOOP SETTER     | SIPAMI         | 905 SPLS                      | 2  | Sets     |  |
| POCKET CREASING UNIT           | SIPAMI         | 001SP                         | 1  | Sets     |  |
| AUTOMATIC POCKET SETTER UNIT   | SIPAMI         | 342GSP1+CSKE                  | 2  | Sets     |  |
| PROFILE STICH                  | JUKI           | LK1930HS5045Z/MC5935KF/6716SF | 10 | Sets     |  |
| AUTOMATIC WAISTBAND UNIT       | SIPAMI         | 6044 -SPCH                    | 6  | Sets     |  |
| BOTTOM HEM UNIT( CHAIN)        | KANSAI SPECIAL | NM 1001 JC                    | 6  | Sets     |  |
| AUTOMATIC SNAP ATTACHER UNIT   | NISHO          | NH-ASB-5759                   | 2  | Sets     |  |
| AUTOMATIC REVERT ATTACHER UNIT | NISHO          | NH-ASB-5758                   | 1  | Sets     |  |
| Spreading Machine              | MORGAN TECNICA | FOX-100                       | 2  | Sets     |  |
| Automatic Cutting Machine      | MORGAN TECNICA | RAZOR-70HM                    | 1  | Sets     |  |
| CAD SYSTEM                     | MORGAN TECNICA | ALGOTEX/STREM-180/6271-08     | 2  | Sets     |  |

| 1.11   | The second s | BANDO DESIG      | N LTD.                        | 10 sta |          |
|--------|----------------------------------------------------------------------------------------------------------------|------------------|-------------------------------|--------|----------|
| Transi |                                                                                                                | Machinery List ( | 21 Lines )                    |        | 5332 5 1 |
| 1123   | Item Name                                                                                                      | Brand Name       | Model No.                     | Qua    | ntity    |
| 01     | Single Needle Lock Stitch                                                                                      | BROTHER          | S-7200A/2110/7340/7000DD      | 867    | Sets     |
| 02     | Single Needle L/S (Edge cutter)                                                                                | BROTHER          | SL-777                        | 48     | Sets     |
| 03     | Single Needle L/S (E/C auto)                                                                                   | Zoje             | ZJ 5300                       | 15     | Sets     |
| 04     | Two Needle Lock Stitch                                                                                         | BROTHER          | T-8450B-003-N64D              | 94     | Sets     |
| 05     | Two Needle Lock Stitch                                                                                         | SUNSTAR          | KM-757                        | 20     | Sets     |
| 06     | Two Needle Lock Stitch( Auto)                                                                                  | JUKI             | LH 3528/3568                  | 18     | Sets     |
| 07     | Over Lock 6 Thread                                                                                             | KANSAI SPECIAL   | JJ3143GH                      | 19     | Sets     |
| 07     | Over Lock 5 Thread                                                                                             | JUKI             | MO6716SFH660H                 | 41     | Sets     |
| 08     | Over Lock 5 Thread                                                                                             | BROTHER          | FB-N310                       | 36     | Sets     |
| 09     | Over Lock 5 Thread                                                                                             | SUNSTAR          | SC9316-A04/435-5X5            | 1      | Sets     |
| 10     | Over Lock 5 Thread                                                                                             | KANSAI SPECIAL   | UK-2116H-03/3011              | 32     | Sets     |
| 11     | Over Lock 4 Thread                                                                                             | KANSAI SPECIAL   | UK-2014H-40/3014              | 8      | Sets     |
| 12     | Over Lock 4 Thread                                                                                             | JUKI             | MO6714SBE644H/G39/Q141        | 8      | Sets     |
| 13     | Over Lock 4 Thread                                                                                             | BROTHER          | FB-210                        | 24     | Sets     |
| 14     | Over Lock 4 Thread                                                                                             | SUNSTAR          | SC9214-03/333-2X5             | 1      | Sets     |
| 15     | SERGING LONG PANEL                                                                                             | EUROMAC          | EM 2220                       | 2      | Sets     |
| 16     | Fly Stitch Machine                                                                                             | SIPAMI           | 326G-SP10FLY                  | 2      | Sets     |
| 17     | Pocket Hemming Machine                                                                                         | SIPAMI           | 99SPCH                        | 2      | Sets     |
| 18     | Multi Chain Stitch Machine                                                                                     | KANSAI SPECIAL   | DLR-1503PHD                   | 32     | Sets     |
| 19     | Multi Chain Stitch Machine                                                                                     | JUKI             | MH-380F                       | 8      | Sets     |
| 20     | Multi Chain Stitch Machine                                                                                     | ZUSUN            | CM-383                        | 8      | Sets     |
| 21     | Multi Chain Stitch Machine                                                                                     | VI-BE-MAC        | 2261H                         | 8      | Sets     |
| 22     | Feeder off the Arm                                                                                             | BROTHER          | DA-9280-D-364X/               | 35     | Sets     |
| 23     | Feeder off the Arm                                                                                             | ZUSUN            | CM-928XH-2PL                  | 49     | Sets     |
| 24     | Button Hole                                                                                                    | JUKI             | LBH781U                       | 3      | Sets     |
| 25     | Button Hole                                                                                                    | BROTHER          | HE 800A/800B                  | 11     | Sets     |
| 26     | Button Hole                                                                                                    | SUNSTAR          | SPS/D-BH3000G                 | 3      | Sets     |
| 27     | ZIGZAG Stich                                                                                                   | Zoje             | ZJ 2290                       | 2      | Sets     |
| 28     | Loop Machine                                                                                                   | KSNSAI SPECIAL   | B-2000C                       | 12     | Sets     |
| 29     | AUTO WELT POCKET UNIT (APW)                                                                                    | ASS              | Bass 3050                     | 5      | Sets     |
| 30     | AUTOMATIC BELT LOOP SETTER                                                                                     | SIPAMI           | 905 SPLS                      | 2      | Sets     |
| 31     | POCKET CREASING UNIT                                                                                           | SIPAMI           | 001SP                         | 1      | Sets     |
| 32     | AUTOMATIC POCKET SETTER UNIT                                                                                   | SIPAMI           | 342GSP1+CSKE                  | 2      | Sets     |
| 33     | PROFILE STICH                                                                                                  | JUKI             | LK1930HS5045Z/MC5935KF/6716SF | 10     | Sets     |
| 34     | AUTOMATIC WAISTBAND UNIT                                                                                       | SIPAMI           | 6044 -SPCH                    | 6      | Sets     |
| 35     | Multi Chain Stitch Machine                                                                                     | KANSAI SPECIAL   | DFB-1411/1415                 | 43     | Sets     |
| 36     | Eyelet                                                                                                         | BROTHER          | RH-981A/9820                  | 8      | Sets     |
| 37     | Bar Tack                                                                                                       | BROTHER          | KE-430D-02-S-001/KX-430D-1P/F | 66     | Sets     |
| 38     | Bar Tack                                                                                                       | JUKI             | LK 1900BHS                    | 12     | Sets     |
| 39     | Button Stitch                                                                                                  | SUNSTAR          | SPS/D-B1202-03                | 2      | Sets     |
| 40     | Button Stitch                                                                                                  | BROTHER          | BE-438D-01-S-001/KX-430D-1P   | 14     | Sets     |
| 41     | Button Stitch                                                                                                  | BROTHER          | BM-917B                       | 2      | Sets     |