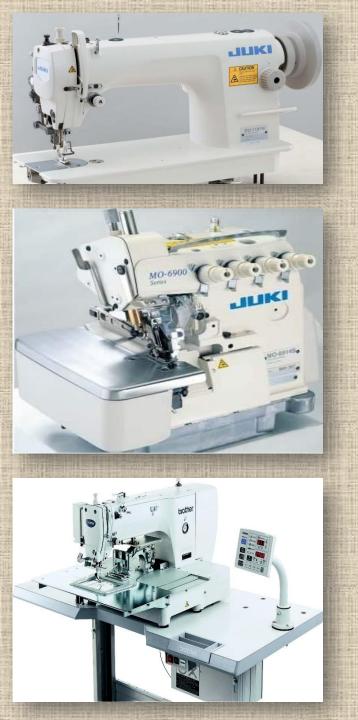

#### Machinery List (Hi-tech unit)

| Item Name                      | Brand Name     | Model No.                     |    | Quantity |  |
|--------------------------------|----------------|-------------------------------|----|----------|--|
| SERGING LONG PANEL             | EUROMAC        | EM 2220                       | 2  | Sets     |  |
| Fly Stitch Machine             | SIPAMI         | 326G-SP10FLY                  | 2  | Sets     |  |
| Pocket Hemming Machine         | SIPAMI         | 99SPCH                        | 2  | Sets     |  |
| AUTO WELT POCKET UNIT (APW)    | ASS            | Bass 3050                     | 5  | Sets     |  |
| AUTOMATIC BELT LOOP SETTER     | SIPAMI         | 905 SPLS                      | 2  | Sets     |  |
| POCKET CREASING UNIT           | SIPAMI         | 001SP                         | 1  | Sets     |  |
| AUTOMATIC POCKET SETTER UNIT   | SIPAMI         | 342GSP1+CSKE                  | 2  | Sets     |  |
| PROFILE STICH                  | JUKI           | LK1930HS5045Z/MC5935KF/6716SF | 10 | Sets     |  |
| AUTOMATIC WAISTBAND UNIT       | SIPAMI         | 6044 -SPCH                    | 6  | Sets     |  |
| BOTTOM HEM UNIT( CHAIN)        | KANSAI SPECIAL | NM 1001 JC                    | 6  | Sets     |  |
| AUTOMATIC SNAP ATTACHER UNIT   | NISHO          | NH-ASB-5759                   | 2  | Sets     |  |
| AUTOMATIC REVERT ATTACHER UNIT | NISHO          | NH-ASB-5758                   | 1  | Sets     |  |
| Spreading Machine              | MORGAN TECNICA | FOX-100                       | 2  | Sets     |  |
| Automatic Cutting Machine      | MORGAN TECNICA | RAZOR-70HM                    | 1  | Sets     |  |
| CAD SYSTEM                     | MORGAN TECNICA | ALGOTEX/STREM-180/6271-08     | 2  | Sets     |  |

| 1.11   | The second s | BANDO DESIG      | N LTD.                        | 10 sta |          |
|--------|----------------------------------------------------------------------------------------------------------------|------------------|-------------------------------|--------|----------|
| Transi |                                                                                                                | Machinery List ( | 21 Lines )                    |        | 5332 5 1 |
| 1123   | Item Name                                                                                                      | Brand Name       | Model No.                     | Qua    | ntity    |
| 01     | Single Needle Lock Stitch                                                                                      | BROTHER          | S-7200A/2110/7340/7000DD      | 867    | Sets     |
| 02     | Single Needle L/S (Edge cutter)                                                                                | BROTHER          | SL-777                        | 48     | Sets     |
| 03     | Single Needle L/S (E/C auto)                                                                                   | Zoje             | ZJ 5300                       | 15     | Sets     |
| 04     | Two Needle Lock Stitch                                                                                         | BROTHER          | T-8450B-003-N64D              | 94     | Sets     |
| 05     | Two Needle Lock Stitch                                                                                         | SUNSTAR          | KM-757                        | 20     | Sets     |
| 06     | Two Needle Lock Stitch( Auto)                                                                                  | JUKI             | LH 3528/3568                  | 18     | Sets     |
| 07     | Over Lock 6 Thread                                                                                             | KANSAI SPECIAL   | JJ3143GH                      | 19     | Sets     |
| 07     | Over Lock 5 Thread                                                                                             | JUKI             | MO6716SFH660H                 | 41     | Sets     |
| 08     | Over Lock 5 Thread                                                                                             | BROTHER          | FB-N310                       | 36     | Sets     |
| 09     | Over Lock 5 Thread                                                                                             | SUNSTAR          | SC9316-A04/435-5X5            | 1      | Sets     |
| 10     | Over Lock 5 Thread                                                                                             | KANSAI SPECIAL   | UK-2116H-03/3011              | 32     | Sets     |
| 11     | Over Lock 4 Thread                                                                                             | KANSAI SPECIAL   | UK-2014H-40/3014              | 8      | Sets     |
| 12     | Over Lock 4 Thread                                                                                             | JUKI             | MO6714SBE644H/G39/Q141        | 8      | Sets     |
| 13     | Over Lock 4 Thread                                                                                             | BROTHER          | FB-210                        | 24     | Sets     |
| 14     | Over Lock 4 Thread                                                                                             | SUNSTAR          | SC9214-03/333-2X5             | 1      | Sets     |
| 15     | SERGING LONG PANEL                                                                                             | EUROMAC          | EM 2220                       | 2      | Sets     |
| 16     | Fly Stitch Machine                                                                                             | SIPAMI           | 326G-SP10FLY                  | 2      | Sets     |
| 17     | Pocket Hemming Machine                                                                                         | SIPAMI           | 99SPCH                        | 2      | Sets     |
| 18     | Multi Chain Stitch Machine                                                                                     | KANSAI SPECIAL   | DLR-1503PHD                   | 32     | Sets     |
| 19     | Multi Chain Stitch Machine                                                                                     | JUKI             | MH-380F                       | 8      | Sets     |
| 20     | Multi Chain Stitch Machine                                                                                     | ZUSUN            | CM-383                        | 8      | Sets     |
| 21     | Multi Chain Stitch Machine                                                                                     | VI-BE-MAC        | 2261H                         | 8      | Sets     |
| 22     | Feeder off the Arm                                                                                             | BROTHER          | DA-9280-D-364X/               | 35     | Sets     |
| 23     | Feeder off the Arm                                                                                             | ZUSUN            | CM-928XH-2PL                  | 49     | Sets     |
| 24     | Button Hole                                                                                                    | JUKI             | LBH781U                       | 3      | Sets     |
| 25     | Button Hole                                                                                                    | BROTHER          | HE 800A/800B                  | 11     | Sets     |
| 26     | Button Hole                                                                                                    | SUNSTAR          | SPS/D-BH3000G                 | 3      | Sets     |
| 27     | ZIGZAG Stich                                                                                                   | Zoje             | ZJ 2290                       | 2      | Sets     |
| 28     | Loop Machine                                                                                                   | KSNSAI SPECIAL   | B-2000C                       | 12     | Sets     |
| 29     | AUTO WELT POCKET UNIT (APW)                                                                                    | ASS              | Bass 3050                     | 5      | Sets     |
| 30     | AUTOMATIC BELT LOOP SETTER                                                                                     | SIPAMI           | 905 SPLS                      | 2      | Sets     |
| 31     | POCKET CREASING UNIT                                                                                           | SIPAMI           | 001SP                         | 1      | Sets     |
| 32     | AUTOMATIC POCKET SETTER UNIT                                                                                   | SIPAMI           | 342GSP1+CSKE                  | 2      | Sets     |
| 33     | PROFILE STICH                                                                                                  | JUKI             | LK1930HS5045Z/MC5935KF/6716SF | 10     | Sets     |
| 34     | AUTOMATIC WAISTBAND UNIT                                                                                       | SIPAMI           | 6044 -SPCH                    | 6      | Sets     |
| 35     | Multi Chain Stitch Machine                                                                                     | KANSAI SPECIAL   | DFB-1411/1415                 | 43     | Sets     |
| 36     | Eyelet                                                                                                         | BROTHER          | RH-981A/9820                  | 8      | Sets     |
| 37     | Bar Tack                                                                                                       | BROTHER          | KE-430D-02-S-001/KX-430D-1P/F | 66     | Sets     |
| 38     | Bar Tack                                                                                                       | JUKI             | LK 1900BHS                    | 12     | Sets     |
| 39     | Button Stitch                                                                                                  | SUNSTAR          | SPS/D-B1202-03                | 2      | Sets     |
| 40     | Button Stitch                                                                                                  | BROTHER          | BE-438D-01-S-001/KX-430D-1P   | 14     | Sets     |
| 41     | Button Stitch                                                                                                  | BROTHER          | BM-917B                       | 2      | Sets     |