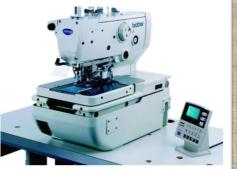

#### Machinery List (Hi-tech unit)

| Item Name                      | Brand Name     | Model No.                     |    | Quantity |  |
|--------------------------------|----------------|-------------------------------|----|----------|--|
| SERGING LONG PANEL             | EUROMAC        | EM 2220                       | 2  | Sets     |  |
| Fly Stitch Machine             | SIPAMI         | 326G-SP10FLY                  | 2  | Sets     |  |
| Pocket Hemming Machine         | SIPAMI         | 99SPCH                        | 2  | Sets     |  |
| AUTO WELT POCKET UNIT (APW)    | ASS            | Bass 3050                     | 5  | Sets     |  |
| AUTOMATIC BELT LOOP SETTER     | SIPAMI         | 905 SPLS                      | 2  | Sets     |  |
| POCKET CREASING UNIT           | SIPAMI         | 001SP                         | 1  | Sets     |  |
| AUTOMATIC POCKET SETTER UNIT   | SIPAMI         | 342GSP1+CSKE                  | 2  | Sets     |  |
| PROFILE STICH                  | JUKI           | LK1930HS5045Z/MC5935KF/6716SF | 10 | Sets     |  |
| AUTOMATIC WAISTBAND UNIT       | SIPAMI         | 6044 -SPCH                    | 6  | Sets     |  |
| BOTTOM HEM UNIT( CHAIN)        | KANSAI SPECIAL | NM 1001 JC                    | 6  | Sets     |  |
| AUTOMATIC SNAP ATTACHER UNIT   | NISHO          | NH-ASB-5759                   | 2  | Sets     |  |
| AUTOMATIC REVERT ATTACHER UNIT | NISHO          | NH-ASB-5758                   | 1  | Sets     |  |
| Spreading Machine              | MORGAN TECNICA | FOX-100                       | 2  | Sets     |  |
| Automatic Cutting Machine      | MORGAN TECNICA | RAZOR-70HM                    | 1  | Sets     |  |
| CAD SYSTEM                     | MORGAN TECNICA | ALGOTEX/STREM-180/6271-08     | 2  | Sets     |  |

| 1.11   | The second s | BANDO DESIG      | N LTD.                        | 10 sta |          |
|--------|----------------------------------------------------------------------------------------------------------------|------------------|-------------------------------|--------|----------|
| Transi |                                                                                                                | Machinery List ( | 21 Lines )                    |        | 5332 5 1 |
| 1123   | Item Name                                                                                                      | Brand Name       | Model No.                     | Qua    | ntity    |
| 01     | Single Needle Lock Stitch                                                                                      | BROTHER          | S-7200A/2110/7340/7000DD      | 867    | Sets     |
| 02     | Single Needle L/S (Edge cutter)                                                                                | BROTHER          | SL-777                        | 48     | Sets     |
| 03     | Single Needle L/S (E/C auto)                                                                                   | Zoje             | ZJ 5300                       | 15     | Sets     |
| 04     | Two Needle Lock Stitch                                                                                         | BROTHER          | T-8450B-003-N64D              | 94     | Sets     |
| 05     | Two Needle Lock Stitch                                                                                         | SUNSTAR          | KM-757                        | 20     | Sets     |
| 06     | Two Needle Lock Stitch( Auto)                                                                                  | JUKI             | LH 3528/3568                  | 18     | Sets     |
| 07     | Over Lock 6 Thread                                                                                             | KANSAI SPECIAL   | JJ3143GH                      | 19     | Sets     |
| 07     | Over Lock 5 Thread                                                                                             | JUKI             | MO6716SFH660H                 | 41     | Sets     |
| 08     | Over Lock 5 Thread                                                                                             | BROTHER          | FB-N310                       | 36     | Sets     |
| 09     | Over Lock 5 Thread                                                                                             | SUNSTAR          | SC9316-A04/435-5X5            | 1      | Sets     |
| 10     | Over Lock 5 Thread                                                                                             | KANSAI SPECIAL   | UK-2116H-03/3011              | 32     | Sets     |
| 11     | Over Lock 4 Thread                                                                                             | KANSAI SPECIAL   | UK-2014H-40/3014              | 8      | Sets     |
| 12     | Over Lock 4 Thread                                                                                             | JUKI             | MO6714SBE644H/G39/Q141        | 8      | Sets     |
| 13     | Over Lock 4 Thread                                                                                             | BROTHER          | FB-210                        | 24     | Sets     |
| 14     | Over Lock 4 Thread                                                                                             | SUNSTAR          | SC9214-03/333-2X5             | 1      | Sets     |
| 15     | SERGING LONG PANEL                                                                                             | EUROMAC          | EM 2220                       | 2      | Sets     |
| 16     | Fly Stitch Machine                                                                                             | SIPAMI           | 326G-SP10FLY                  | 2      | Sets     |
| 17     | Pocket Hemming Machine                                                                                         | SIPAMI           | 99SPCH                        | 2      | Sets     |
| 18     | Multi Chain Stitch Machine                                                                                     | KANSAI SPECIAL   | DLR-1503PHD                   | 32     | Sets     |
| 19     | Multi Chain Stitch Machine                                                                                     | JUKI             | MH-380F                       | 8      | Sets     |
| 20     | Multi Chain Stitch Machine                                                                                     | ZUSUN            | CM-383                        | 8      | Sets     |
| 21     | Multi Chain Stitch Machine                                                                                     | VI-BE-MAC        | 2261H                         | 8      | Sets     |
| 22     | Feeder off the Arm                                                                                             | BROTHER          | DA-9280-D-364X/               | 35     | Sets     |
| 23     | Feeder off the Arm                                                                                             | ZUSUN            | CM-928XH-2PL                  | 49     | Sets     |
| 24     | Button Hole                                                                                                    | JUKI             | LBH781U                       | 3      | Sets     |
| 25     | Button Hole                                                                                                    | BROTHER          | HE 800A/800B                  | 11     | Sets     |
| 26     | Button Hole                                                                                                    | SUNSTAR          | SPS/D-BH3000G                 | 3      | Sets     |
| 27     | ZIGZAG Stich                                                                                                   | Zoje             | ZJ 2290                       | 2      | Sets     |
| 28     | Loop Machine                                                                                                   | KSNSAI SPECIAL   | B-2000C                       | 12     | Sets     |
| 29     | AUTO WELT POCKET UNIT (APW)                                                                                    | ASS              | Bass 3050                     | 5      | Sets     |
| 30     | AUTOMATIC BELT LOOP SETTER                                                                                     | SIPAMI           | 905 SPLS                      | 2      | Sets     |
| 31     | POCKET CREASING UNIT                                                                                           | SIPAMI           | 001SP                         | 1      | Sets     |
| 32     | AUTOMATIC POCKET SETTER UNIT                                                                                   | SIPAMI           | 342GSP1+CSKE                  | 2      | Sets     |
| 33     | PROFILE STICH                                                                                                  | JUKI             | LK1930HS5045Z/MC5935KF/6716SF | 10     | Sets     |
| 34     | AUTOMATIC WAISTBAND UNIT                                                                                       | SIPAMI           | 6044 -SPCH                    | 6      | Sets     |
| 35     | Multi Chain Stitch Machine                                                                                     | KANSAI SPECIAL   | DFB-1411/1415                 | 43     | Sets     |
| 36     | Eyelet                                                                                                         | BROTHER          | RH-981A/9820                  | 8      | Sets     |
| 37     | Bar Tack                                                                                                       | BROTHER          | KE-430D-02-S-001/KX-430D-1P/F | 66     | Sets     |
| 38     | Bar Tack                                                                                                       | JUKI             | LK 1900BHS                    | 12     | Sets     |
| 39     | Button Stitch                                                                                                  | SUNSTAR          | SPS/D-B1202-03                | 2      | Sets     |
| 40     | Button Stitch                                                                                                  | BROTHER          | BE-438D-01-S-001/KX-430D-1P   | 14     | Sets     |
| 41     | Button Stitch                                                                                                  | BROTHER          | BM-917B                       | 2      | Sets     |